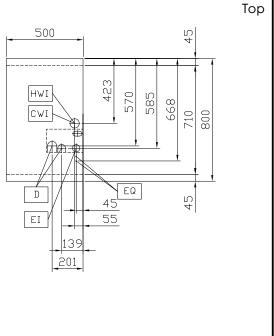

# **Modular Cooking Range Line** thermaline 80 - Electric Bain Marie Top, Right Tap, 1/1GN, 1 Side with Backsplash

Electric Supply voltage: 400 V/3N ph/50/60 Hz Total Watts: 1.5 kW Water: Inlet water line size: 3/4" Incoming Cold/hot Water line 3/4" Drain line size: **Key Information:** Number of wells: Usable well dimensions (width): 307 mm Usable well dimensions 170 mm (height): Usable well dimensions 509 mm (depth): Well capacity: 5 lt MIN; 32 lt MAX Thermostat Range: 30 °C MIN; 90 °C MAX External dimensions, Width: 500 mm External dimensions, Depth: 800 mm 250 mm External dimensions, Height: Net weight: 15 kg Configuration: One-Side Operated;Top