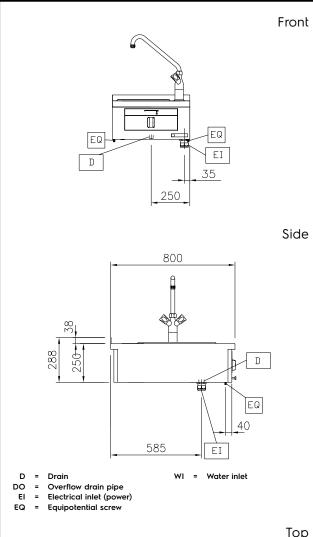

# **Modular Cooking Range Line** thermaline 80 - Electric Bain Marie Top, Right Tap, 1/1GN, 1 Side with Backsplash

Electric Supply voltage: 400 V/3N ph/50/60 Hz Total Watts: 1.5 kW Water: Inlet water line size: 3/4" Incoming Cold/hot Water line 3/4" Drain line size: **Key Information:** Number of wells: Usable well dimensions (width): 307 mm Usable well dimensions 170 mm (height): Usable well dimensions 509 mm (depth): Well capacity: 5 lt MIN; 32 lt MAX Thermostat Range: 30 °C MIN; 90 °C MAX External dimensions, Width: 500 mm External dimensions, Depth: 800 mm 250 mm External dimensions, Height: Net weight: 15 kg Configuration: One-Side Operated;Top