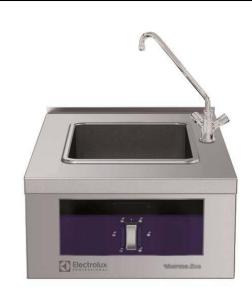

Modular Cooking Range Line thermaline 80 - Electric Bain Marie Top, Right Tap, 1/1GN, 1 Side with Backsplash

| ITEM #  |  |  |
|---------|--|--|
| MODEL # |  |  |
| NAME #  |  |  |
|         |  |  |
| SIS #   |  |  |
| AIA#    |  |  |

588403 (MABGABEOAO)

Electric bain marie top, oneside operated with right tap and backsplash, 1/1 GN

IPX5 water resistance certification.

Configuration: One-side operated top with backsplash and right mixing tap.

# **Modular Cooking Range Line** thermaline 80 - Electric Bain Marie Top, Right Tap, 1/1GN, 1 Side with Backsplash

Electric Supply voltage: 400 V/3N ph/50/60 Hz Total Watts: 1.5 kW Water: Inlet water line size: 3/4" Incoming Cold/hot Water line 3/4" Drain line size: **Key Information:** Number of wells: Usable well dimensions (width): 307 mm Usable well dimensions 170 mm (height): Usable well dimensions 509 mm (depth): Well capacity: 5 lt MIN; 32 lt MAX Thermostat Range: 30 °C MIN; 90 °C MAX External dimensions, Width: 500 mm External dimensions, Depth: 800 mm 250 mm External dimensions, Height: Net weight: 15 kg Configuration: One-Side Operated;Top